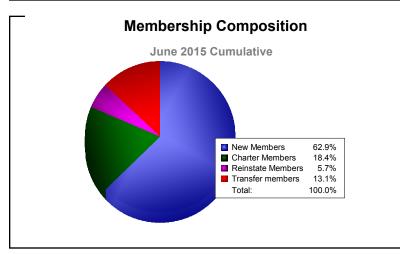

District 35 O

As of June 2015 Cumulative

| Year      | New<br>Clubs | Dropped<br>Clubs | Gain/<br>Loss<br>Clubs | New<br>Members | Charter<br>Members | Reinstate<br>Members | Transfer<br>Members | Total<br>Member<br>Added | Total<br>Members<br>Dropped | Gain/<br>Loss<br>Members |
|-----------|--------------|------------------|------------------------|----------------|--------------------|----------------------|---------------------|--------------------------|-----------------------------|--------------------------|
| 2010-2011 | 0            | -2               | -2                     | 167            | 0                  | 12                   | 34                  | 213                      | -367                        | -154                     |
| 2011-2012 | 1            | -1               | 0                      | 206            | 47                 | 25                   | 42                  | 320                      | -260                        | 60                       |
| 2012-2013 | 2            | -3               | -1                     | 193            | 54                 | 23                   | 39                  | 309                      | -354                        | -45                      |
| 2013-2014 | 0            | -4               | -4                     | 181            | 7                  | 19                   | 28                  | 235                      | -315                        | -80                      |
| 2014-2015 | 2            | -2               | 0                      | 178            | 52                 | 16                   | 37                  | 283                      | -258                        | 25                       |
| Average   | 1            | -2               | -1                     | 185            | 32                 | 19                   | 36                  | 272                      | -311                        | -39                      |