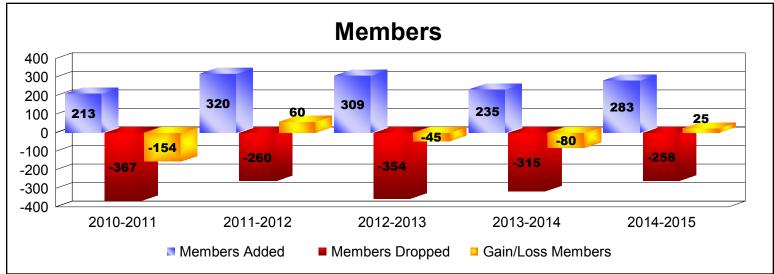

District 35 O

As of June 2015 Cumulative

| Year      | New<br>Clubs | Dropped<br>Clubs | Gain/<br>Loss<br>Clubs | New<br>Members | Charter<br>Members | Reinstate<br>Members | Transfer<br>Members | Total<br>Member<br>Added | Total<br>Members<br>Dropped | Gain/<br>Loss<br>Members |
|-----------|--------------|------------------|------------------------|----------------|--------------------|----------------------|---------------------|--------------------------|-----------------------------|--------------------------|
| 2010-2011 | 0            | -2               | -2                     | 167            | 0                  | 12                   | 34                  | 213                      | -367                        | -154                     |
| 2011-2012 | 1            | -1               | 0                      | 206            | 47                 | 25                   | 42                  | 320                      | -260                        | 60                       |
| 2012-2013 | 2            | -3               | -1                     | 193            | 54                 | 23                   | 39                  | 309                      | -354                        | -45                      |
| 2013-2014 | 0            | -4               | -4                     | 181            | 7                  | 19                   | 28                  | 235                      | -315                        | -80                      |
| 2014-2015 | 2            | -2               | 0                      | 178            | 52                 | 16                   | 37                  | 283                      | -258                        | 25                       |
| Average   | 1            | -2               | -1                     | 185            | 32                 | 19                   | 36                  | 272                      | -311                        | -39                      |