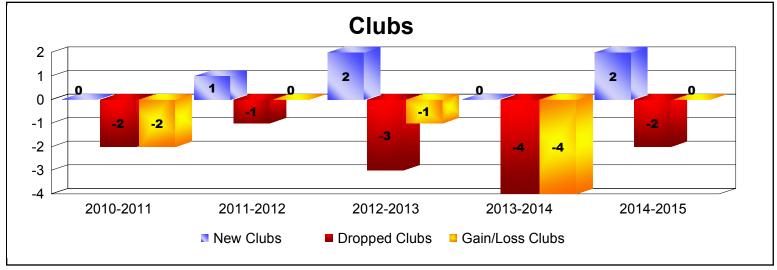

District 35 O

As of June 2015 Cumulative

| Year      | New<br>Clubs | Dropped<br>Clubs | Gain/<br>Loss<br>Clubs | New<br>Members | Charter<br>Members | Reinstate<br>Members | Transfer<br>Members | Total<br>Member<br>Added | Total<br>Members<br>Dropped | Gain/<br>Loss<br>Members |
|-----------|--------------|------------------|------------------------|----------------|--------------------|----------------------|---------------------|--------------------------|-----------------------------|--------------------------|
| 2010-2011 | 0            | -2               | -2                     | 167            | 0                  | 12                   | 34                  | 213                      | -367                        | -154                     |
| 2011-2012 | 1            | -1               | 0                      | 206            | 47                 | 25                   | 42                  | 320                      | -260                        | 60                       |
| 2012-2013 | 2            | -3               | -1                     | 193            | 54                 | 23                   | 39                  | 309                      | -354                        | -45                      |
| 2013-2014 | 0            | -4               | -4                     | 181            | 7                  | 19                   | 28                  | 235                      | -315                        | -80                      |
| 2014-2015 | 2            | -2               | 0                      | 178            | 52                 | 16                   | 37                  | 283                      | -258                        | 25                       |
| Average   | 1            | -2               | -1                     | 185            | 32                 | 19                   | 36                  | 272                      | -311                        | -39                      |